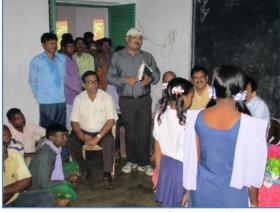

#### GROUP SNAP SHOT WITH STUDENTS FLANKED BY RSB CSR COLLEAGUES

DISTRIBUTION OF BOOKS & STATIONERY TO STUDENTS
WITH THE GRACIOUS PRESENCE OF
Ms Aradhana Pattnaik, HRD Secretary &
Mr.K.K.Soan Secretary Land Revenue & Land Reforms

Dignitaries interacting with Students of Lakhadih School(left)& RSB CSR colleagues