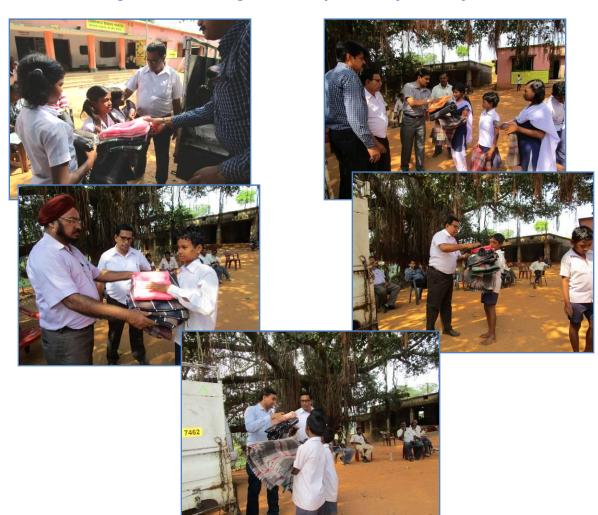

#### **EVIDENTIAL GLIMPSES IN PIXs**

Truck- load of Carpets, Blankets & Mosquito Nets being down-loaded at School
Our CSR colleagues distributing the items personally to every student....

#### GROUP SNAP SHOT WITH STUDENTS FLANKED BY RSB CSR COLLEAGUES

DISTRIBUTION OF BOOKS & STATIONERY TO STUDENTS
WITH THE GRACIOUS PRESENCE OF
Ms Aradhana Pattnaik, HRD Secretary &
Mr.K.K.Soan Secretary Land Revenue & Land Reforms

Dignitaries interacting with Students of Lakhadih School(left)& RSB CSR colleagues