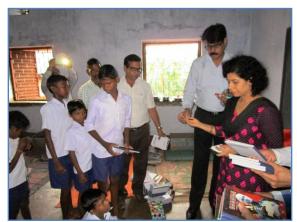

#### GROUP SNAP SHOT WITH STUDENTS FLANKED BY RSB CSR COLLEAGUES

DISTRIBUTION OF BOOKS & STATIONERY TO STUDENTS
WITH THE GRACIOUS PRESENCE OF
Ms Aradhana Pattnaik, HRD Secretary &
Mr.K.K.Soan Secretary Land Revenue & Land Reforms